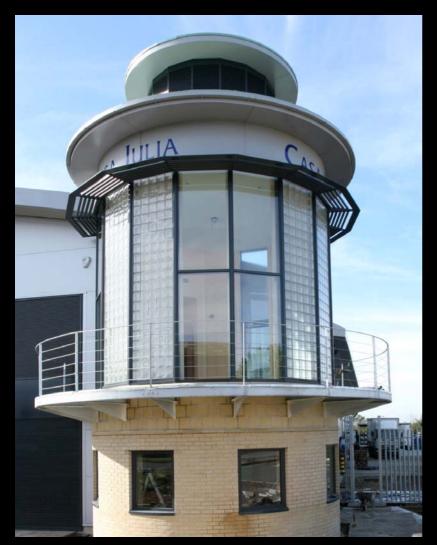

## Casa Julia

Designed by John Finch Partnership in Chelmsford, the new Casa Julia warehouse supplies restaurants and wholesale businesses around the country. Situated in Braintree Essex, customers are available to obtain an extensive variety of drinks from around the world, including 88 foreign brands of beer and over 180 blends of wine.

The 3600sqm premises has incorporated 200sqm of Eurobond's Rockspan panel system in Corus Colorcoat® PVDF Sliver metallic. This modern development has taken advantage of Rockspan's fire resistant qualities, afforded through a stone wool non combustible core Architects John Finch Partnership built a boundary wall that can safely act as a secure back wall to the building providing excellent fire performance should the worst occur.

Presented with a smooth external finish, the panel provides a aesthetically pleasing architectural design that blends perfectly with the surrounding environment.

Eurobond Laminates Ltd.
Wentloog Corporate Park, Wentloog, Cardiff, CF3 2ER, United Kingdom
Tel: +44(0)29 20 77 66 77, Fax: +44(0)29 20 36 91 61, Email: sales@eurobond.co.uk